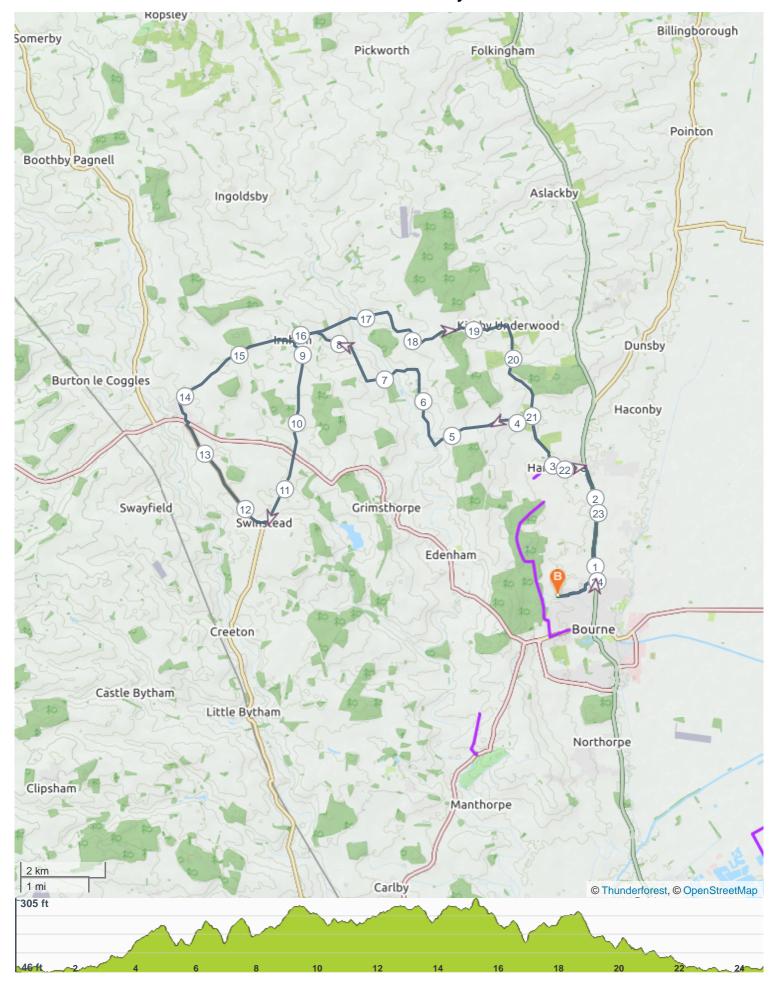

## **ROUTE INFORMATION**

ROUTE LENGTH 24.790 miles

ASCENT 1056 ft

DESCENT 1056 ft

TERRAIN Road A

START **LAT:** 52.774900, **LNG:** -0.389610

## **Swinstead Via Bulby**

## **ROUTE DIRECTIONS**

| No | Miles  | Turn     | Directions                                                |
|----|--------|----------|-----------------------------------------------------------|
| 1  | 0.000  |          | Start near 37 Hazelwood Dr, Bourne PE10 9SZ, UK           |
| 2  | 0.000  |          | Head east on Hazelwood Dr towards Lilac Cl                |
| 3  | 0.160  | <b>←</b> | Turn left onto Hawthorn Rd                                |
| 4  | 0.337  | K        | Turn left onto Lodge Rd                                   |
| 5  | 0.449  | <b>←</b> | Turn left onto Broadlands Ave                             |
| 6  | 0.572  | <b>→</b> | Turn right onto Beaufort Dr                               |
| 7  | 0.701  | <b>←</b> | Turn left onto North Rd/A15                               |
| 8  | 2.466  | <b>←</b> | Turn right onto High St                                   |
| 9  | 2.479  | •        | Head west on High St towards Folkingham Rd/A15            |
| 10 | 2.492  |          | Continue onto Hanthorpe Rd                                |
| 11 | 2.828  |          | Slight right onto Stainfield Rd                           |
| 12 | 3.490  |          | Continue onto Hanthorpe Rd                                |
| 13 | 3.760  | <b>←</b> | Head west on Elsthorpe Rd towards Hangman's Ln            |
| 14 | 4.075  |          | Elsthorpe Rd turns slightly left and becomes Hangman's Ln |
| 15 | 5.244  |          | Head south-west on Hangman's Ln towards Elsthorpe Rd      |
| 16 | 5.270  | <b>→</b> | Turn right at Elsthorpe Rd                                |
| 17 | 6.466  |          | Head west                                                 |
| 18 | 7.218  |          | Head west                                                 |
| 19 | 8.353  | K        | Turn right onto Hawthorpe Rd                              |
| 20 | 8.372  | •        | Head west on Hawthorpe Rd towards Corby Rd                |
| 21 | 8.782  |          | Continue onto Swinstead Rd                                |
| 22 | 11.435 |          | Continue onto Bourne Rd                                   |
| 23 | 11.526 | 71       | Slight right onto High St/B1176                           |
| 24 | 11.586 |          | Turn left                                                 |
| 25 | 11.591 | 7        | Head north-west towards High St/B1176                     |
| 26 | 11.596 | <b>←</b> | Turn left onto High St/B1176                              |
| 27 | 13.483 | <b>→</b> | Turn right to stay on B1176                               |
| 28 | 13.513 | <b>←</b> | Turn left onto Bourne Rd/A151                             |
| 29 | 13.551 | 71       | Head north-west on Bourne Rd/A151 towards Moreley's Ln    |
| 30 | 13.558 | <b>→</b> | Turn right onto Moreley's Ln                              |
| 31 | 13.596 | K        | Turn left towards Church St                               |
| 32 | 13.659 | <b>←</b> | Turn left onto Church St                                  |
| 33 | 13.680 |          | Church St turns slightly right and becomes High St        |
| 34 | 13.892 | 7        | Continue onto Irnham Rd                                   |
| 35 | 14.928 |          | Continue onto Corby Rd                                    |

| No | Miles  | Turn     | Directions                                      |
|----|--------|----------|-------------------------------------------------|
| 36 | 15.858 | K        | Head east on Corby Rd towards Swinstead Rd      |
| 37 | 15.876 | <b>←</b> | Turn left onto Hawthorpe Rd                     |
| 38 | 17.360 | 7        | Head south-east towards Callan's Ln             |
| 39 | 18.084 |          | Continue onto Callan's Ln                       |
| 40 | 19.506 | 7        | Slight right onto Stainfield Rd                 |
| 41 | 19.518 | 7        | Head south-east on Stainfield Rd                |
| 42 | 20.732 |          | Continue onto Kirkby Underwood Rd               |
| 43 | 21.041 |          | Head south on Hanthorpe Rd towards Elsthorpe Rd |
| 44 | 21.320 |          | Continue onto Stainfield Rd                     |
| 45 | 21.805 | K        | Slight left to stay on Stainfield Rd            |
| 46 | 21.982 |          | Continue onto Hanthorpe Rd                      |
| 47 | 22.317 | <b>→</b> | Turn right onto Bourne Rd/A15                   |
| 48 | 24.082 | <b>→</b> | Turn right onto Beaufort Dr                     |
| 49 | 24.211 | <b>←</b> | Turn left onto Broadlands Ave                   |
| 50 | 24.335 | <b>→</b> | Turn right onto Lodge Rd                        |
| 51 | 24.447 | <b>→</b> | Turn right onto Hawthorn Rd                     |
| 52 | 24.623 | <b>→</b> | Turn right onto Hazelwood Dr                    |
| 53 | 24.790 |          |                                                 |